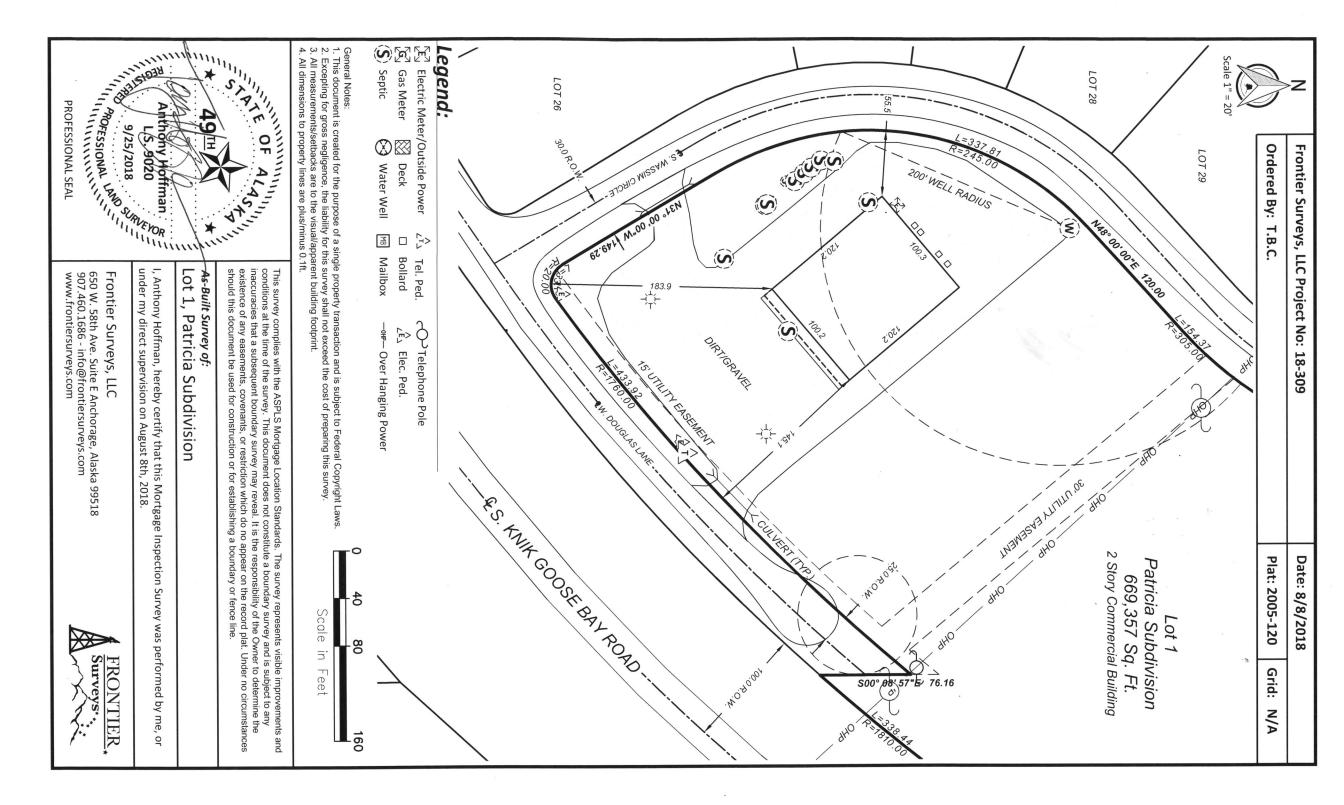

## <u>PARKING:</u>

STANDARD SPACES (CUSTOMERS STANDARD SPACES (EMPLOYEES ACCESSIBLE SPACES TOTAL SPACES

## **IMPROVEMENT** NOTES:

| s) | 34 |
|----|----|
| s) | 7  |
|    | 2  |
|    | 43 |

TANK AND DRAIN FIELD BY OTHERS (NIC) IAIN LINK FENCE W/ 3 STRAND BARBWIRE. MESH TO OUTSIDE ANTILEVER ROLLER GATE (MANUAL) W/ 3 STRAND BARBWIRE DING ARK BUMPER BP-1 (COLOR RED) CART CORRAL OR EQUAL RUDED CONCRETE PARKING BUMPER RUDED CONCRETE LANDSCAPE MEDIAN CURB \_ (PAINT) I (2-INCH YELLOW PAINT) WELL PER CLASS A STANDARDS (MIN 5 GPM) AND R7-8A SIGNS MP DRIVEWAY CULVERT N GATE W/ 3 STRAND BARBWIRE EITHER SIDE OF OVERHEAD DOOR EACH SIDE OF GAS METER. SEE MECHANICAL SHEETS FOR