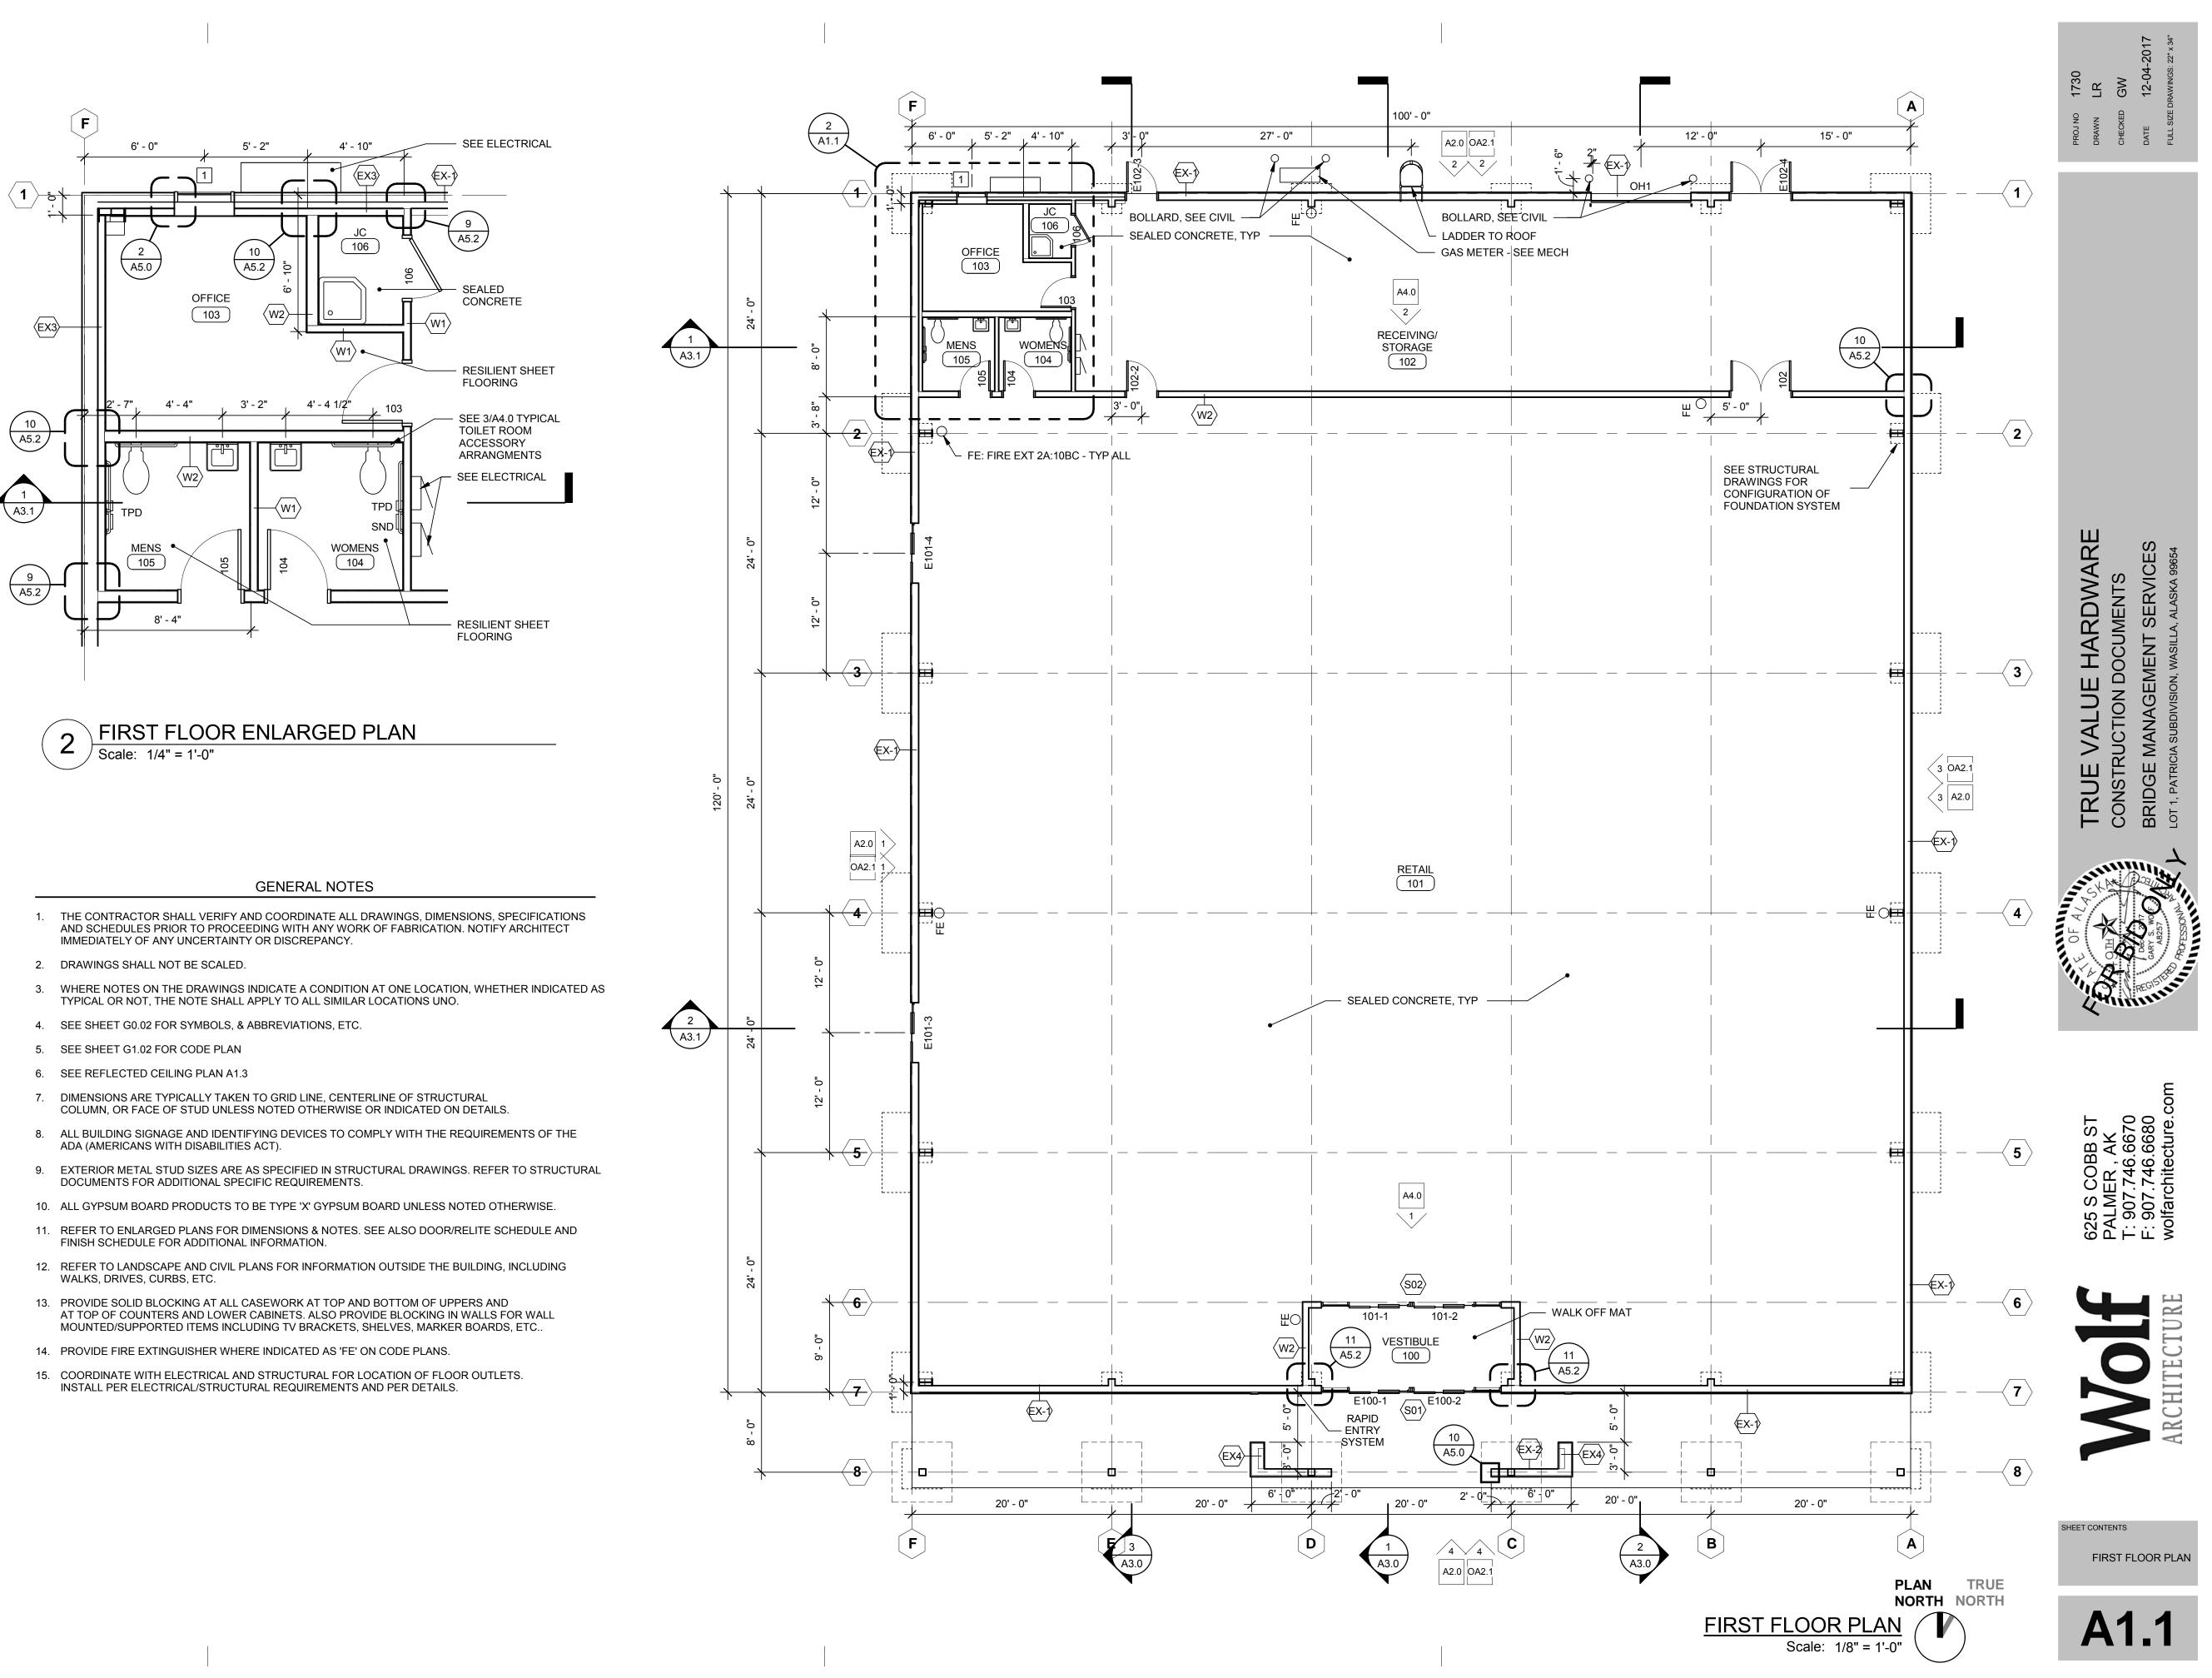

## <u>PARKING:</u>

STANDARD SPACES (CUSTOMERS STANDARD SPACES (EMPLOYEES ACCESSIBLE SPACES TOTAL SPACES

## **IMPROVEMENT** NOTES:

| s) | 34 |
|----|----|
| s) | 7  |
|    | 2  |
|    | 43 |

TANK AND DRAIN FIELD BY OTHERS (NIC) IAIN LINK FENCE W/ 3 STRAND BARBWIRE. MESH TO OUTSIDE ANTILEVER ROLLER GATE (MANUAL) W/ 3 STRAND BARBWIRE DING ARK BUMPER BP-1 (COLOR RED) CART CORRAL OR EQUAL RUDED CONCRETE PARKING BUMPER RUDED CONCRETE LANDSCAPE MEDIAN CURB \_ (PAINT) I (2-INCH YELLOW PAINT) WELL PER CLASS A STANDARDS (MIN 5 GPM) AND R7-8A SIGNS MP DRIVEWAY CULVERT N GATE W/ 3 STRAND BARBWIRE EITHER SIDE OF OVERHEAD DOOR EACH SIDE OF GAS METER. SEE MECHANICAL SHEETS FOR