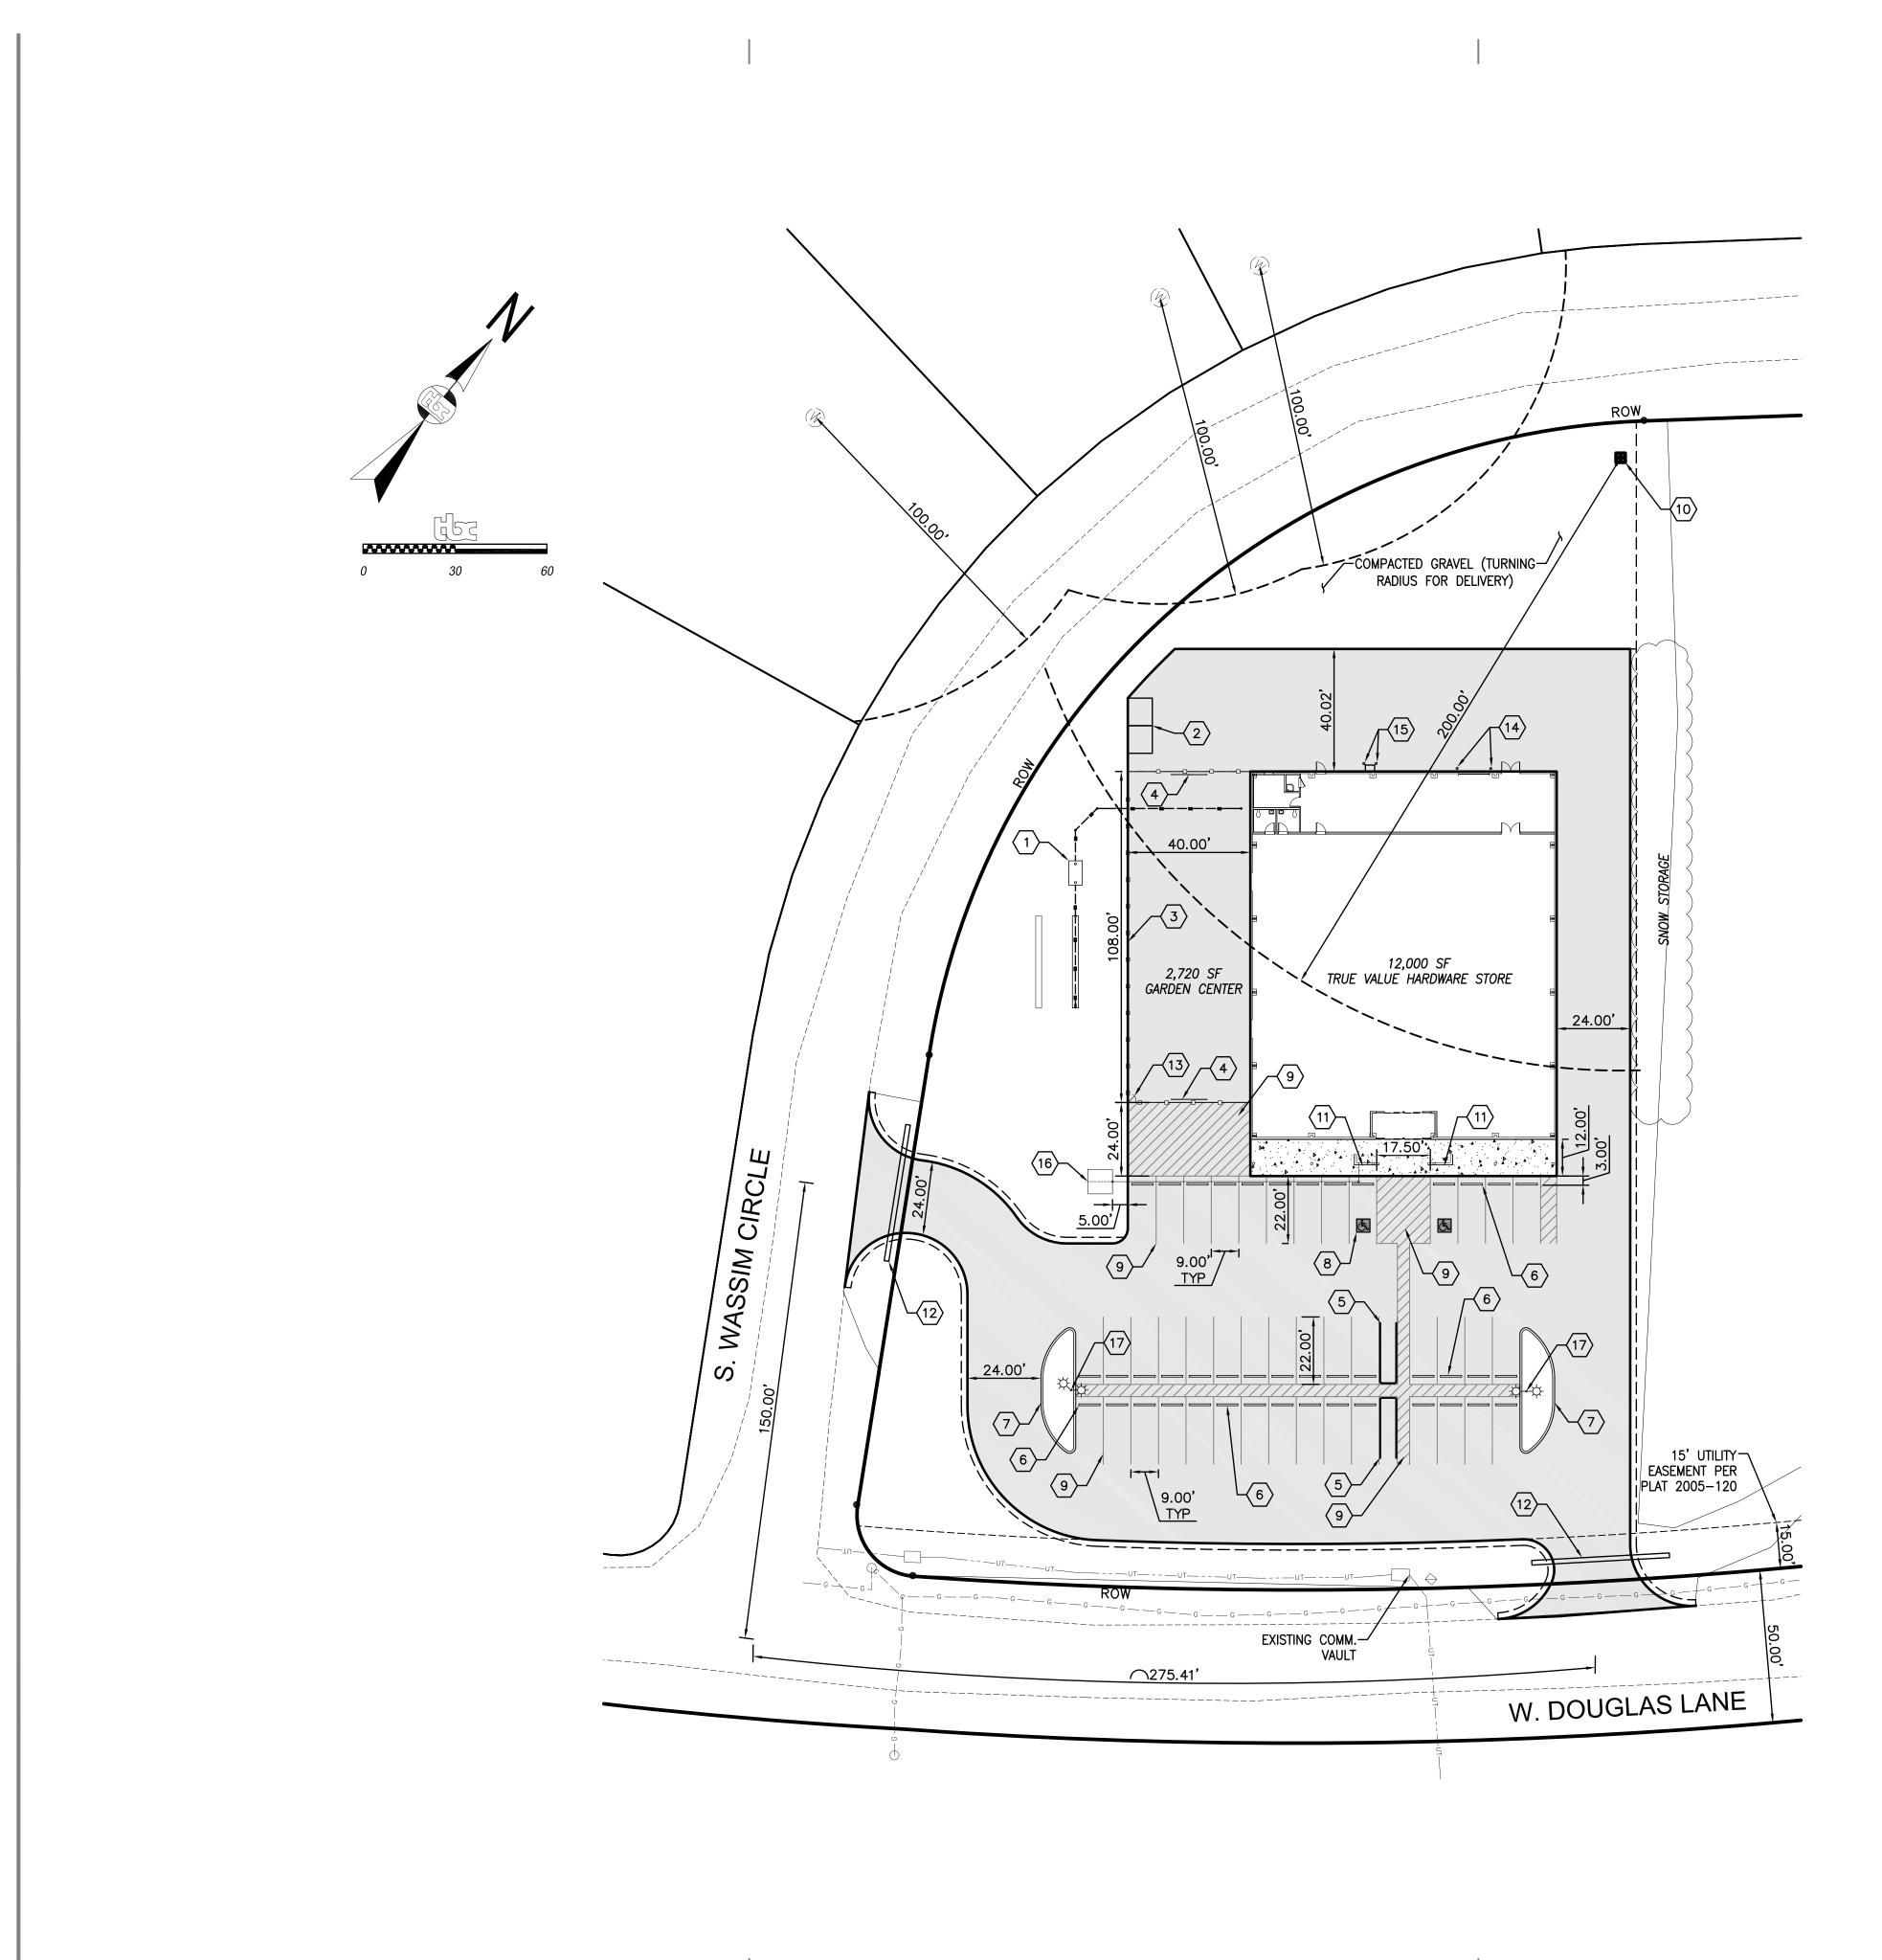

## <u>PARKING:</u>

STANDARD SPACES (CUSTOMERS STANDARD SPACES (EMPLOYEES ACCESSIBLE SPACES TOTAL SPACES

## **IMPROVEMENT** NOTES:

| s) | 34 |
|----|----|
| s) | 7  |
|    | 2  |
|    | 43 |

TANK AND DRAIN FIELD BY OTHERS (NIC) IAIN LINK FENCE W/ 3 STRAND BARBWIRE. MESH TO OUTSIDE ANTILEVER ROLLER GATE (MANUAL) W/ 3 STRAND BARBWIRE DING ARK BUMPER BP-1 (COLOR RED) CART CORRAL OR EQUAL RUDED CONCRETE PARKING BUMPER RUDED CONCRETE LANDSCAPE MEDIAN CURB \_ (PAINT) I (2-INCH YELLOW PAINT) WELL PER CLASS A STANDARDS (MIN 5 GPM) AND R7-8A SIGNS MP DRIVEWAY CULVERT N GATE W/ 3 STRAND BARBWIRE EITHER SIDE OF OVERHEAD DOOR EACH SIDE OF GAS METER. SEE MECHANICAL SHEETS FOR