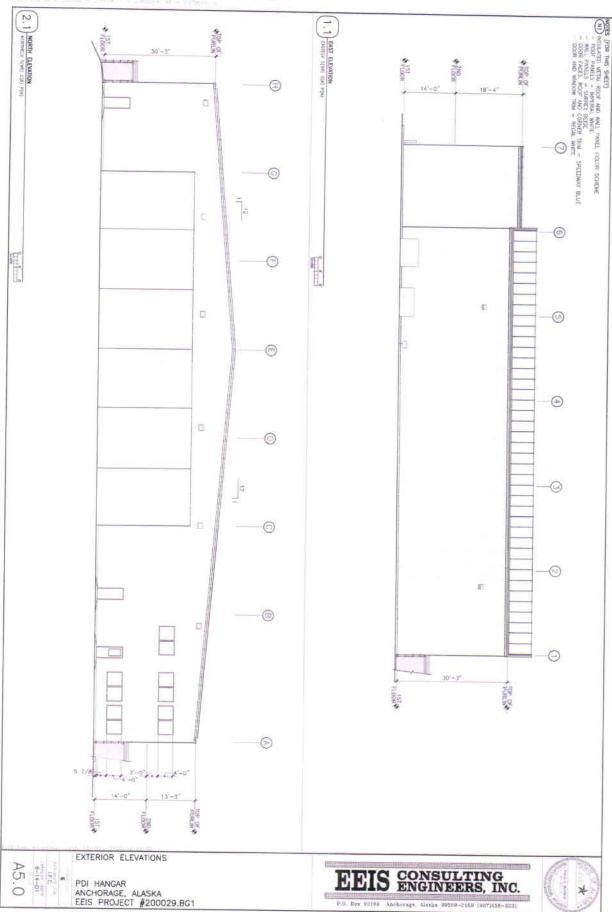

# Rangias **Aerial View** SUBJECT TO CENTERON TO (beattee)

रिक्ष्यकृतिकार्यु रिखे

Resphany Rd

क्रियुक्तिकार्यं विकास

2.1 SOUTH ELEMINON
SOUTHERN SUND SCHI PEND T. 1 WEST ELEVATION (N) "KNOX" BOX (NZ) HANDHCAP SHORS SCHEW TO ## (FOR THE SHEET)

### (FOR T 0 0 (1) (3) E ( 0 (D) 0 0 E 6 0 0 14"-0" 1 STOP OF EXTERIOR ELEVATIONS

PDI HANGAR
ANCHORAGE, ALASKA
EEIS PROJECT #200029.BG1

EEIS CONSULTING
ENGINEERS, INC.
P.O. Sez 92169 Auchorage, Alanke 99500-2169 (907)556-3231

**BUILDING TYPE:** Steel frame hanger with two-story Class A office area.

**CEILING HEIGHT:** 31+/- ft.

**Hanger Door:** 31' 9" X 100.

**DRIVE IN DOORS:** four (10 X 10).

**PARKING:** Fifty-six parking spaces on site.