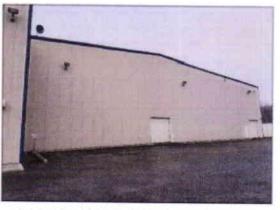

South side of building hangar from parking area

View of building from tannae

South view along went border fence

Aircraft parking area

Firel oil tanks along east border (not included)

Aircraft hangar door

Heated concrete pad