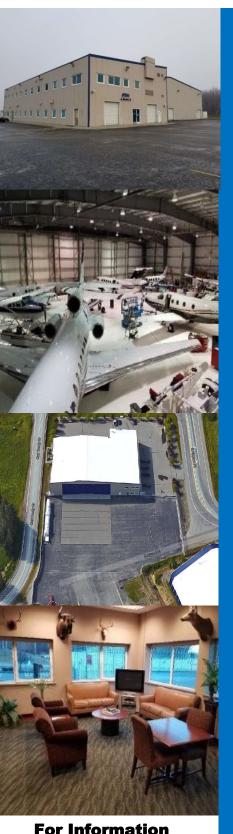

#### **6751 S Airpark Place**

Available for SALE a state-of-the art aircraft hangar at Anchorage International Airport.

#### **PROPERTIES FEATURES:**

Building Total square footage 29,600+/Hanger 21,920+/- Sq. Ft
Class A office space 7,689+/Two- 12,000 fuel tanks available
AOA/SIDA Controlled Airport Access

Schilling Commercial Real Estate, LLC

#### **OVERVIEW**

Schilling Commercial Real Estate, LLC is pleased to offer this opportunity to purchase a state-of-the art aircraft hangar at Ted Stevens International Airport, Anchorage, Alaska. The Hanger is located at the south end of the airport. It features 21, 920+/- Square feet of hanger space and 7,680+/- Square feet of Class A office and conference space, including private offices, a shop area, a lounge, two kitchens, and ADA restrooms. The property is being offered at Seven Million Dollars.