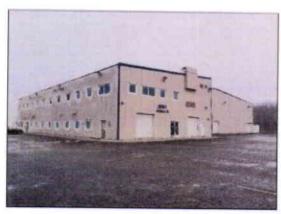

#### **6751 S Airpark Place**

Available for SALE a state-of-the art aircraft hangar at Anchorage International Airport.

#### **OVERVIEW**

Schilling Commercial Real Estate, LLC is pleased to offer this opportunity to purchase a state-of-the art aircraft hangar at Ted Stevens International Airport, Anchorage, Alaska. The Hanger is located at the south end of the airport. It features 21, 920+/- Square feet of hanger space and 7,680+/- Square feet of Class A office and conference space, including private offices, a shop area, a lounge, two kitchens, and ADA restrooms. The property is being offered at Seven Million Dollars.

Mortgage Company Requesting Tax Information:

Northwest view from Carl Brady Drive and Raspberry Road

Northeast view from Raspberry Road

Sorain side and main entrance

West side of building

South side of building office area