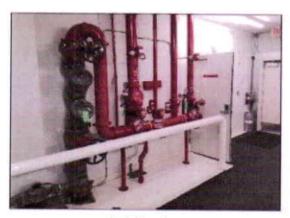

South side of building hangar from parking area

View of building from tannae

South view along went border fence

Aircraft parking area

Firel oil tanks along east border (not included)

Aircraft hangar door

Heated concrete pad

Interior of hangar

Typical 10' x 10' overhead door

Hargar break 100m

Passenger waiting area

Typical acetic entryway to tarmac

Men's restroom on first floor

First floor office hallway

Typical first floor office