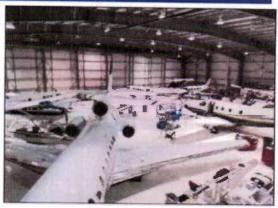

Interior of hangar

Typical 10' x 10' overhead door

Hargar break 100m

Passenger waiting area

Typical acetic entryway to tarmac

Men's restroom on first floor

First floor office hallway

Typical first floor office