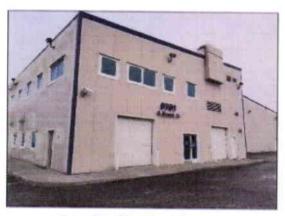

Mortgage Company Requesting Tax Information:

Northwest view from Carl Brady Drive and Raspberry Road

Northeast view from Raspberry Road

Sorain side and main entrance

West side of building

South side of building office area

South side of building hangar from parking area

View of building from tannae

South view along went border fence

Aircraft parking area

Firel oil tanks along east border (not included)

Aircraft hangar door

Heated concrete pad