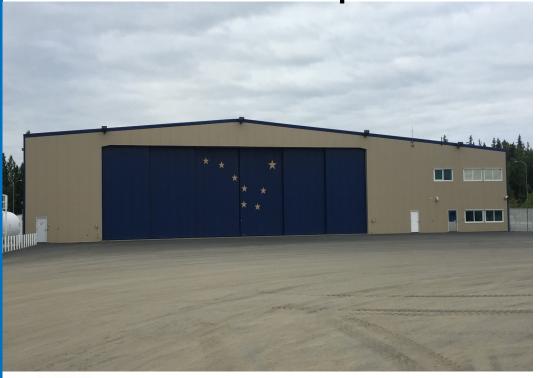

#### **6751 S Airpark Place**

Available for SALE a state-of-the art aircraft hangar at Anchorage International Airport.

#### **OVERVIEW**

Schilling Commercial Real Estate, LLC is pleased to offer this opportunity to purchase a state-of-the art aircraft hangar at Ted Stevens International Airport, Anchorage, Alaska. The Hanger is located at the south end of the airport. It features 21, 920+/- Square feet of hanger space and 7,680+/- Square feet of Class A office and conference space, including private offices, a shop area, a lounge, two kitchens, and ADA restrooms. The property is being offered at Seven Million Dollars.

**BUILDING TYPE:** Steel frame hanger with two-story Class A office area.

**CEILING HEIGHT:** 31+/- ft.

**Hanger Door:** 31' 9" X 100.

**DRIVE IN DOORS:** four (10 X 10).

**PARKING:** Fifty-six parking spaces on site.