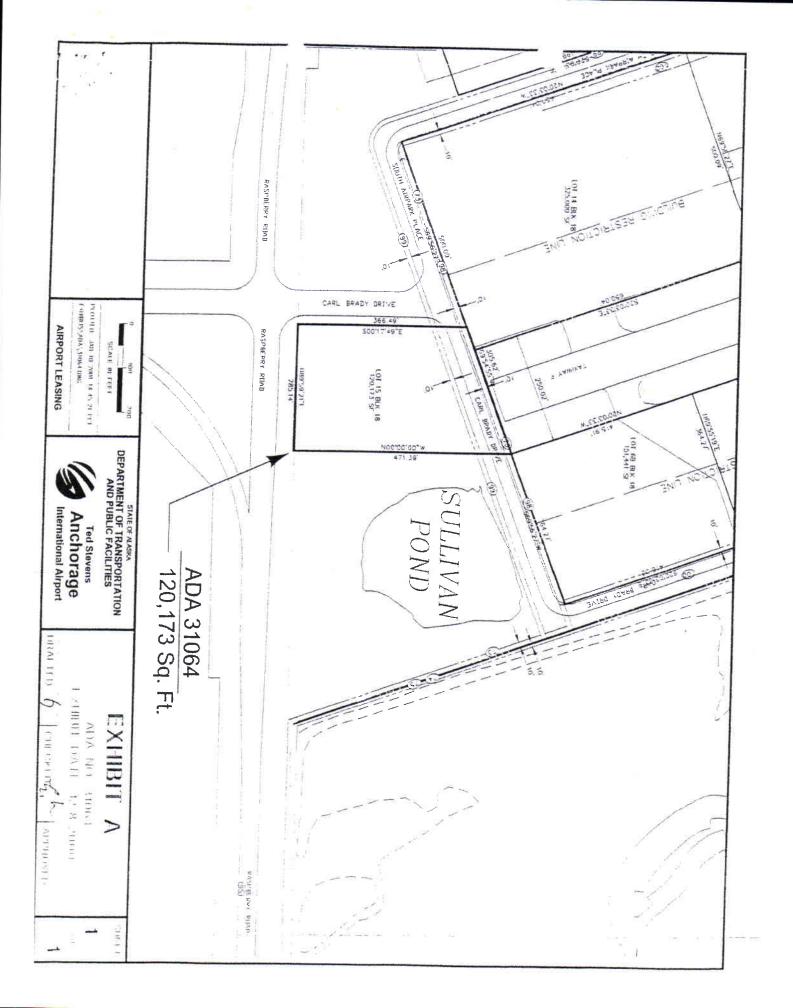

#### 6751 South Airpark Place

MLS #: 20-10718

**SITE:** Anchorage International Airport, Anchorage, Alaska.

**STREET ADDRESS:** 5751 South Airpark Place.

**TAX PARCEL:** 001-031-16-001.

**ZONING:** PLI, Public Lands and Institutions.

**LEGAL DESCRIPTION:** Lot 15, Block 18, Ted Stevens Anchorage International

Airport, according to ADA Land Lease No. 31064.

**OWNER:** Global Rides, LLC.

**PROPERTY USE:** Hanger and office.

**SITE DATA:** Parcel is trapezoid in shape, with aircraft access via

Taxiway "F" and vehicle access is from Raspberry Road.

AGE: Built 2002.

**LOT SIZE:** 120,173 +/- sq. ft. (2.76 acres).

**BUILDING SQUARE** 

**FOOTAGE:** 29,600+/- hanger 21,920+/- and Class A office 7,680+/-.

Premises: A parcel of land (Lot 15, Block 18) containing 120,173 SF

Tenant Improvements: The site is currently improved with a two-story,

metal frame office/hangar that was completed in 2002.

The total GBA is estimated at 29,600 SF