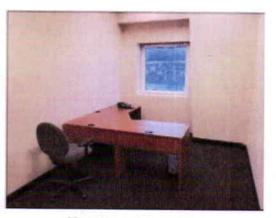

Interior of hangar

Typical 10' x 10' overhead door

Hargar break 100m

Passenger waiting area

Typical acetic entryway to tarmac

Men's restroom on first floor

First floor office hallway

Typical first floor office

Second floor kitchenette

Typical second floor office

Second floor office

Second floor hallway

Assother structell

First floor vehicle maintenance garage

Spimmer meer

First floor electrical room