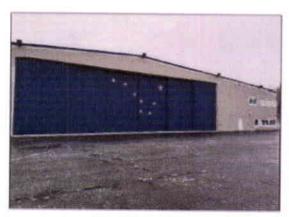

#### **6751 S Airpark Place**

Available for SALE a state-of-the art aircraft hangar at Anchorage International Airport.

#### **OVERVIEW**

Schilling Commercial Real Estate, LLC is pleased to offer this opportunity to purchase a state-of-the art aircraft hangar at Ted Stevens International Airport, Anchorage, Alaska. The Hanger is located at the south end of the airport. It features 21, 920+/- Square feet of hanger space and 7,680+/- Square feet of Class A office and conference space, including private offices, a shop area, a lounge, two kitchens, and ADA restrooms. The property is being offered at Seven Million Dollars.