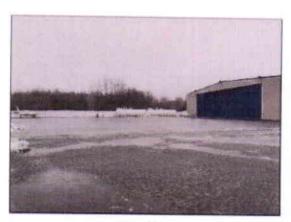

#### **PROPERTIES FEATURES:**

Building Total square footage 29,600+/Hanger 21,920+/- Sq. Ft
Class A office space 7,689+/Two- 12,000 fuel tanks available
AOA/SIDA Controlled Airport Access

Schilling Commercial Real Estate, LLC

Taxiway "F" and vehicle access is from Raspberry Road.

AGE: Built 2002.

**LOT SIZE:** 120,173 +/- sq. ft. (2.76 acres).

**BUILDING SQUARE** 

**FOOTAGE:** 29,600+/- hanger 21,920+/- and Class A office 7,680+/-.