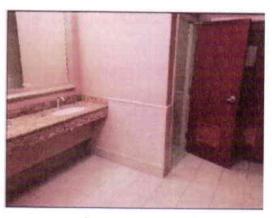

Interior of hangar

Typical 10' x 10' overhead door

Hargar break 100m

Passenger waiting area

Typical acetic entryway to tarmac

Men's restroom on first floor

First floor office hallway

Typical first floor office

Hangar restroom with shower

South interior stainvell

Elevator

Second floor mechanical room

Second floor HVAC room

Second floor vacant office area

Second floor reception area

Second floor restroom