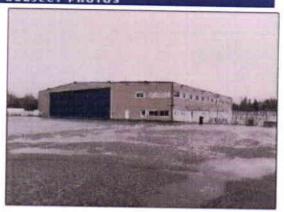

#### **6751 S Airpark Place**

Available for SALE a state-of-the art aircraft hangar at Anchorage International Airport.

#### **OVERVIEW**

Schilling Commercial Real Estate, LLC is pleased to offer this opportunity to purchase a state-of-the art aircraft hangar at Ted Stevens International Airport, Anchorage, Alaska. The Hanger is located at the south end of the airport. It features 21, 920+/- Square feet of hanger space and 7,680+/- Square feet of Class A office and conference space, including private offices, a shop area, a lounge, two kitchens, and ADA restrooms. The property is being offered at Seven Million Dollars.