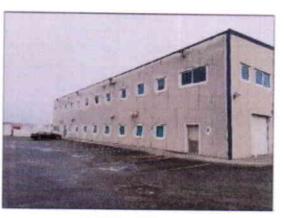

Mortgage Company Requesting Tax Information:

Northwest view from Carl Brady Drive and Raspberry Road

Northeast view from Raspberry Road

Sorain side and main entrance

West side of building

South side of building office area

South side of building hangar from parking area

View of building from tannae

South view along went border fence

Aircraft parking area

Firel oil tanks along east border (not included)

Aircraft hangar door

Heated concrete pad