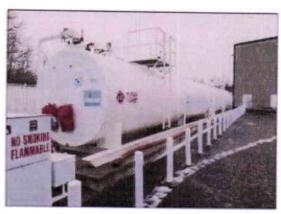

#### **PROPERTIES FEATURES:**

Building Total square footage 29,600+/Hanger 21,920+/- Sq. Ft
Class A office space 7,689+/Two- 12,000 fuel tanks available
AOA/SIDA Controlled Airport Access

Schilling Commercial Real Estate, LLC

**POWER:** 440 three phase power.

**LIGHTING:** Hanger halide light fixtures.

**HEAT:** Radiant floor heating and HVAC systems.

**SPRINKLED:** Yes.

**ELEVATOR:** Yes.

**FULL FARM:** Available under separate agreement are two, 12,000 gallon

above-ground fuel storage tanks.

**SECURITY:** AOA/SIDA Controlled Airport Access.